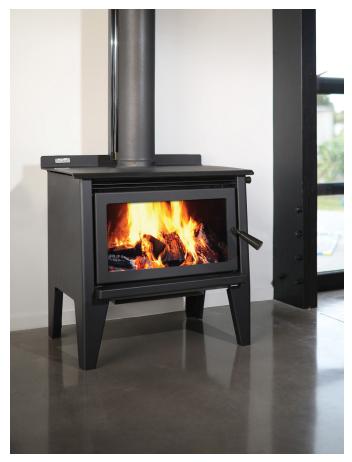

## **LTD Xtreme Rad - Leg**

The LTD Xtreme Rad – Leg model is designed for lifestyle and rural properties delivering a peak heat output of 18kW to warm your home The generous door glass provides the perfect flame view to enjoy on those cold winter nights. The unique firebox design offers longer burn times ensuring winter warmth, cooking and water heating are all dominant features of this model. Either a 3 or 4kW wetback can be fitted to assist with your water heating requirements.

Model LTD rural (2 hectares+ land size)

Peak output 18kW

Heating area 200m<sup>2</sup> / 4 bedroom home

Finish Metallic black paint

Wetback Optional 3kW or 4kW wetback

SKU 200-1260