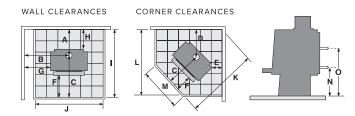

## SPECIFICATIONS

Minimum installation clearances with a Pioneer double flue shield fitted (mm):

| Α   | В   | С   | D   | Е   | F   | G   | Н   | I   | J   | K    | L    | М   | N   | 0   |
|-----|-----|-----|-----|-----|-----|-----|-----|-----|-----|------|------|-----|-----|-----|
| 251 | 650 | 630 | 458 | 100 | 227 | 280 | 100 | 881 | 907 | 1280 | 1084 | 507 | 350 | 540 |